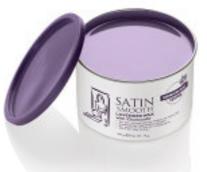

Recommended for facial and all body parts, fine to medium hair.

Lavender with Chamomile Wax SW14UWG
Lavender soft wax infused with sweet lavender oil and calming chamomile combined to provide an aromatherapeutic relaxing waxing experience.

Recommended for all body parts, medium to coarse hair.

Tea Tree Wax ssw14TI6

Tea Tree provides aromatherapy to soothe and calm skin while maximizing hair removal for all sensitive areas.

Recommended for all body parts medium to coarse hair.