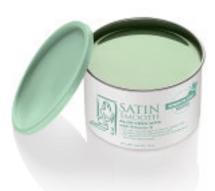

Honey with Vitamin E Wax SNI146
Honey soft wax is specially formulated with vitamin E, pine resin and beeswax to spread thinly and easily over large body areas.
Recommended for normal skin fine to coarse hair.