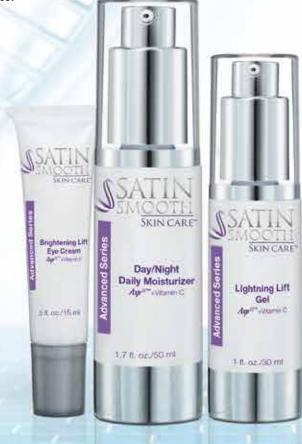

Satin Smooth Skin Care<sup>™</sup> Advanced Series is formulated with three key ingredient combinations that together with  $Axp^{33}$ <sup>M</sup> amplifies the power to refresh skin for a more youthful appearance.

Key Ingredients in Satin Smooth Skin Care<sup>™</sup> Advanced Series: Papaya & Carageenan

help improve the firmness and texture of your skin

Hyaluronic Acid & Octinoxate, Avobenzone and Octisalate hydrate and help protect against UV\* rays \*SPF product only

Hexapeptide33 and **Palmitoyl Terrapeptide-7** help moisturize and provide skin with a healthier-looking glow.

©2015 Professional Products Division • Visit us at www.satinsmoo and register to find a distributor near you • 15LI012294