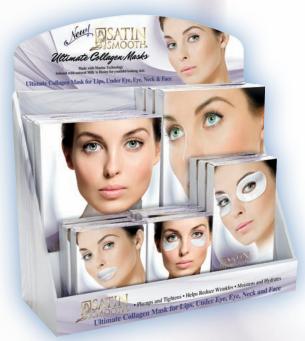

# Display

**MODEL: SSCLGDIS5** 

**DESCRIPTION: ULTIMATE COLLAGEN** 

MASK PRE-PACK DISPLAY **Pre-pack display includes:** 

3 - 3 pack of Ultimate Collagen Face Lift

3 - 3 pack of Ultimate Collagen Neck Lift

3 - 3 pack of Ultimate Collagen Eye Lift

3 - 3 pack of Ultimate Collagen Lip Plump

3 - 3 pack of Ultimate Collagen Undereye Lift

**DISPLAY DIMENSIONS:** 

14.5" (W) X 6" (D) X 12" (H) SPA/SALON COST: \$136.35