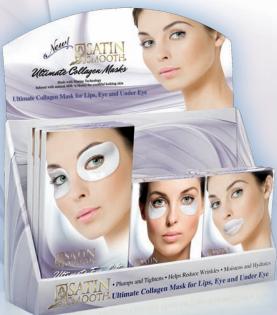

Display

**MODEL: SSCLGDIS3** 

**DESCRIPTION: ULTIMATE COLLAGEN** 

MASK PRE-PACK DISPLAY

Pre-pack display includes:

3 - 1 pack of Ultimate Collagen Eye Lift

3 - 1 pack of Ultimate Collagen Lip Plump

3 - 1 pack of Ultimate Collagen Undereye Lift

**DISPLAY DIMENSIONS:** 

12.25" (W) X 3" (D) X 12.25" (H)

SPA/SALON COST: \$22.99