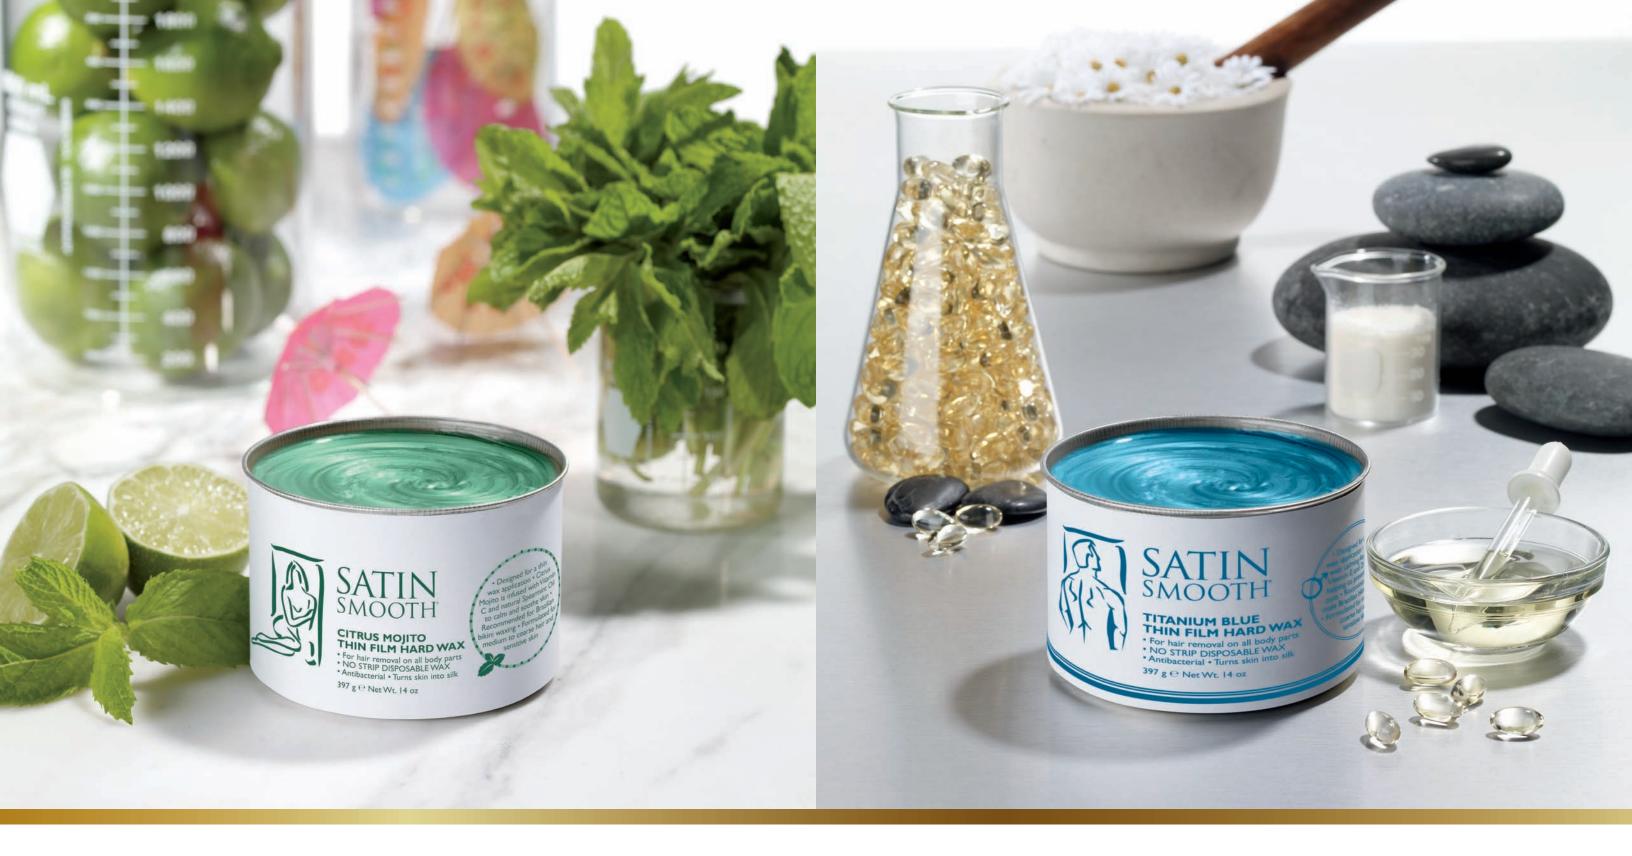

# Citrus Mojito Wax SSW14MT

Citrus Mojito Thin-Film Hard Wax is infused with vitamin C and natural spearmint oil to calm and soothe the skin. It is specially formulated for sensitive skin with medium to coarse hair and is highly recommended for Brazilian bikini waxing.

# Titanium Blue Wax SSW14MP

Men's waxing is a booming business, and Titanium Blue Thin-Film Hard Wax is perfect for male waxing! Infused with calming azulene oil, vitamin E and zinc oxide to maximize skin comfort and prevent breakouts, it is formulated for coarse to stubborn hair and sensitive skin.