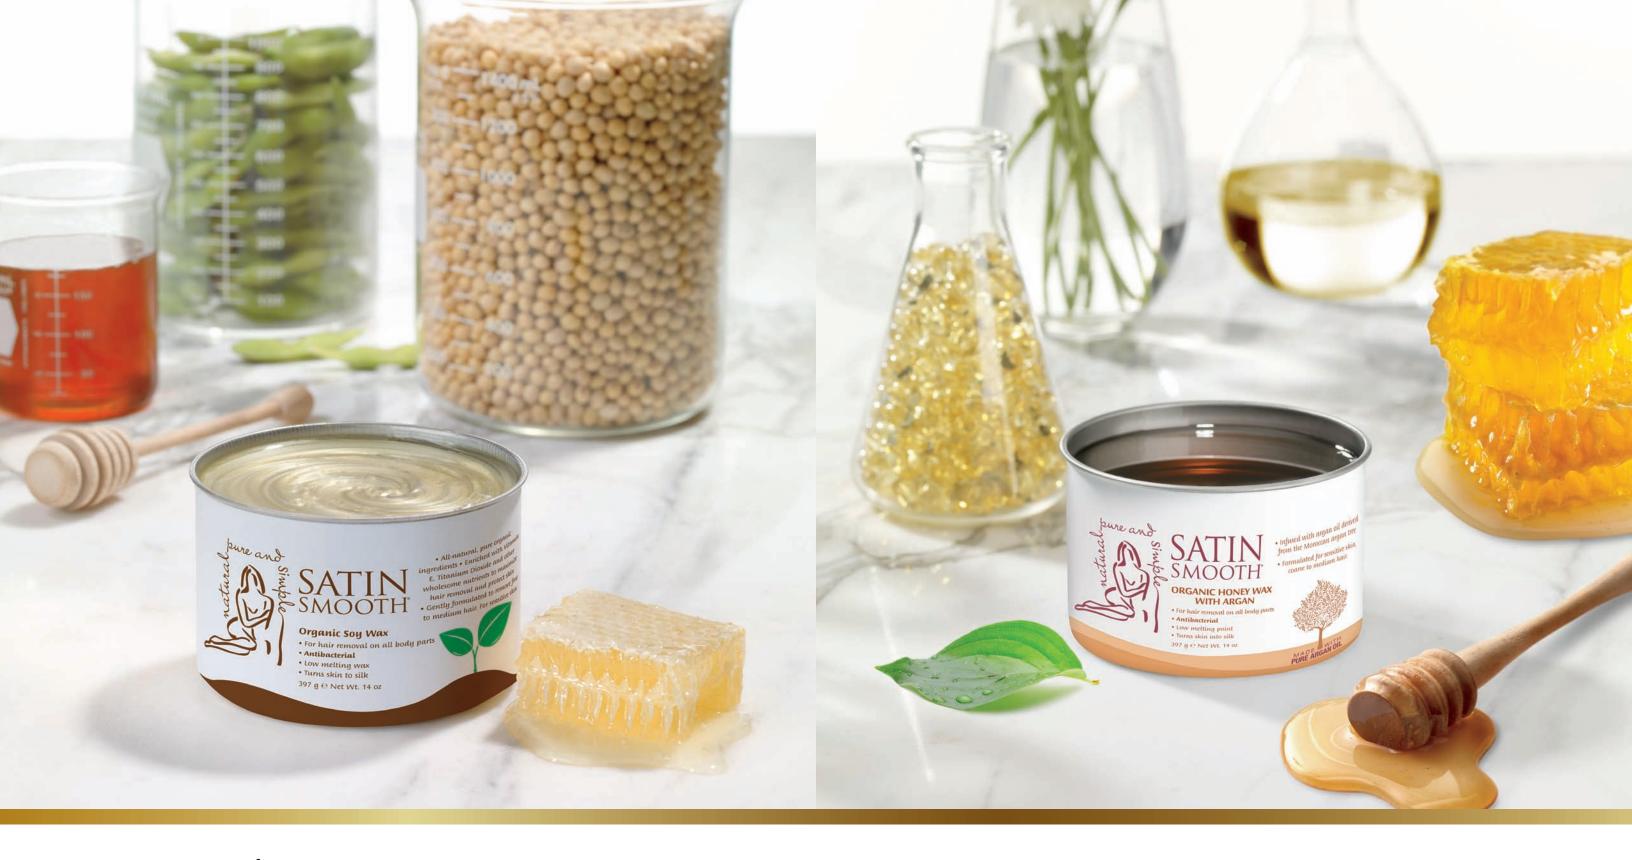

# Organic Soy Wax SSW14SY

Made with all-natural, pure organic ingredients, Organic Soy Wax is enriched with Vitamin D, titanium dioxide and whole nutrients to maximize hair removal and protect skin. The gentle formula easily removes fine to coarse hair from sensitive skin.

# Honey & Argan Wax SSW14HA

Argan oil, derived from the Moroccan argan tree, is one of the world's most precious oils. It delivers many hydrating benefits to the skin. Honey wax with argan oil is formulated for sensitive skin with coarse to medium hair, and is suitable for hair removal on all parts of the body.