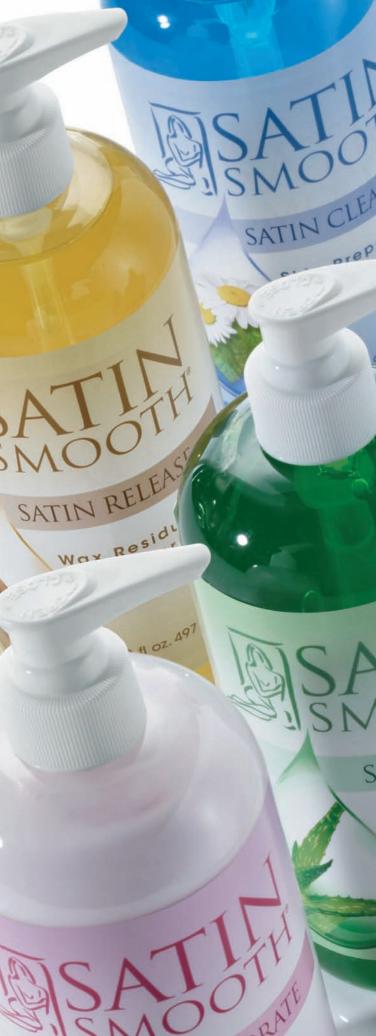

#### SSRMTII

Satin Cleanser® ReMovelt Soak Solution II oz.

Effortlessly removes wax residue when used with the ReMovelt System.

#### SSWL01

Satin Cleanser® Skin Preparation Cleanser 16 oz.

Antiseptic cleanser opens pores for easy hair removal.

#### SSWL02

Satin Release® Residue Remover 16 oz.

Easily removes post-depilatory wax residue while moisturizing skin.

#### SSWL03

Satin Cool® Aloe Vera Skin Soother 16 oz.

Soothing aloe helps reduce redness and irritation after waxing.

#### SSWL04

Satin Hydrate® Skin Nourisher

Restores skin's natural balance after waxing.