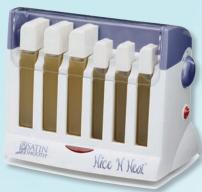

#### SSNNW6C

Satin Smooth® Nice 'Neat™ Cartridge Wax Warmer

An innovative waxing system that uses wax-filled cartridges to improve performance and minimize service time. The ultimate convenience, this six-cartridge wax warmer heats 3 large and 3 medium cartridges in approximately 20 minutes.