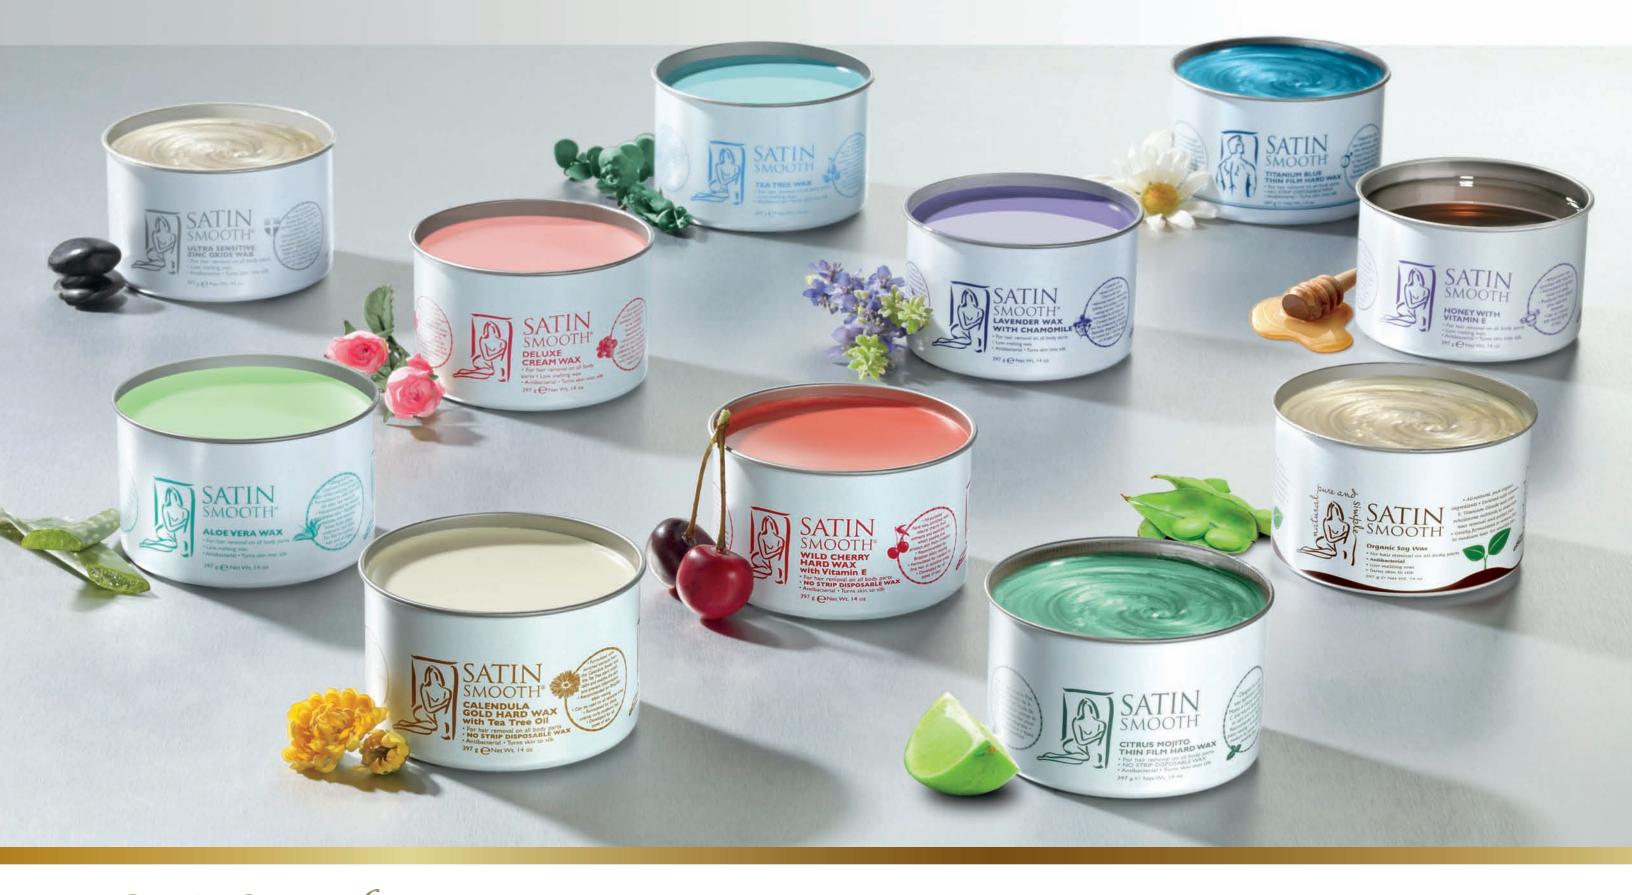

# Honey Wax ssw14

Specially formulated to spread thinly and easily over large areas of the body, Honey Wax with Vitamin E is perfect for all types of hair and oily skin. Enriched with Vitamin E, which acts as a buffer between the skin and the wax, it is produced from natural pine resin and beeswax with natural anti-microbial properties.

## Deluxe Cream Wax SSW14CR

Created with enriched vitamins and emollients to soften and smooth the hair shaft, Deluxe Cream Wax is especially formulated for thick, coarse and curly, stubborn hair. It is highly recommended for dry, dehydrated skin and while developed especially for African American and Latino clients, it can be used on all types of skin.

# Aloe Vera Wax SSW14AV

Aloe Vera Wax cools and moisturizes the skin while reducing irritation during waxing services. Recommended for use on tanned, dehydrated and aging skin, it is ideally suited for use on delicate and sensitive areas like the face, upper torso, underarm and bikini. It should be used on fine to medium fine hair and dry skin.

# Zinc Oxide Wax SSW14Z0

Acne and blemish prone skin need special care – Zinc Oxide Wax protects problem skin from irritation and rashes. Developed for fair complexions and the thinner skin of preteens and teens, and first time waxers, it is recommended for use on fine to medium hair and ultra-sensitive skin on the face and body.

## Tea Tree Wax SSW14TT

This therapeutic wax contains tea tree oil and eucalyptus, natural calming extracts that penetrate the pores to relax and release hair follicles. It contains titanium dioxide, which is a buffing agent with natural properties, making it ideal for sensitive areas like face, underarms, neck and bikini line. Tea Tree Wax with Eucalyptus is great for use on sensitive skin with medium to coarse hair.

# Lavender Wax ssw14LW

The combination of lavender oil and calming chamomile alleviates tension, relaxes hair follicles and creates a soothing waxing experience for all body parts. Especially designed for thick, coarse hair, Lavender Wax with Chamomile can be used on normal to sensitive skin.

# Organic Soy Wax SSW14SY

Made with all-natural, pure organic ingredients, Organic Soy Wax is enriched with Vitamin D, titanium dioxide and whole nutrients to maximize hair removal and protect skin. The gentle formula easily removes fine to coarse hair from sensitive skin.

# Wild Cherry Wax SSW14CH

Developed for ultra-sensitive skin, Wild Cherry® Hard Wax contains natural cherry fruit extracts and essential oils of Vitamin E to soothe the skin and protect from irritation. It has a low melting temperature and spreads easily. Recommended for Brazilian bikini waxing, it requires no cloth strips and is ideal for use on fine to medium hair.

# Calendula Wax SSW14CT

Formulated with enriched extracts from the calendula flower and the tea tree plant, this no-strip disposable wax calms and soothes the skin and helps prevents inflammation. It is formulated for thick, coarse hair, is recommended for Brazilian bikini waxing and can be used on all skin types.

# Citrus Mojito Wax SSW14MT

Citrus Mojito Thin-Film Hard Wax is infused with vitamin C and natural spearmint oil to calm and soothe the skin. It is specially formulated for sensitive skin with medium to coarse hair and is highly recommended for Brazilian bikini waxing.

# Titanium Blue Wax SSW14MP

Men's waxing is a booming business, and Titanium Blue Thin-Film Hard Wax is perfect for male waxing! Infused with calming azulene oil, vitamin E and zinc oxide to maximize skin comfort and prevent breakouts, it is formulated for coarse to stubborn hair and sensitive skin.