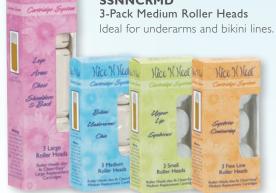

#### SSNNCRMD

#### NNWR2CR

Deluxe Cream Medium Replacement Cartridges Best for comfortably removing coarse and stubborn hair.

3-Pack Small Roller Heads Perfect for the entire facial area.

#### SSNNCRFL

3-Pack Fine Line Roller Heads Designed for easy eyebrow application.