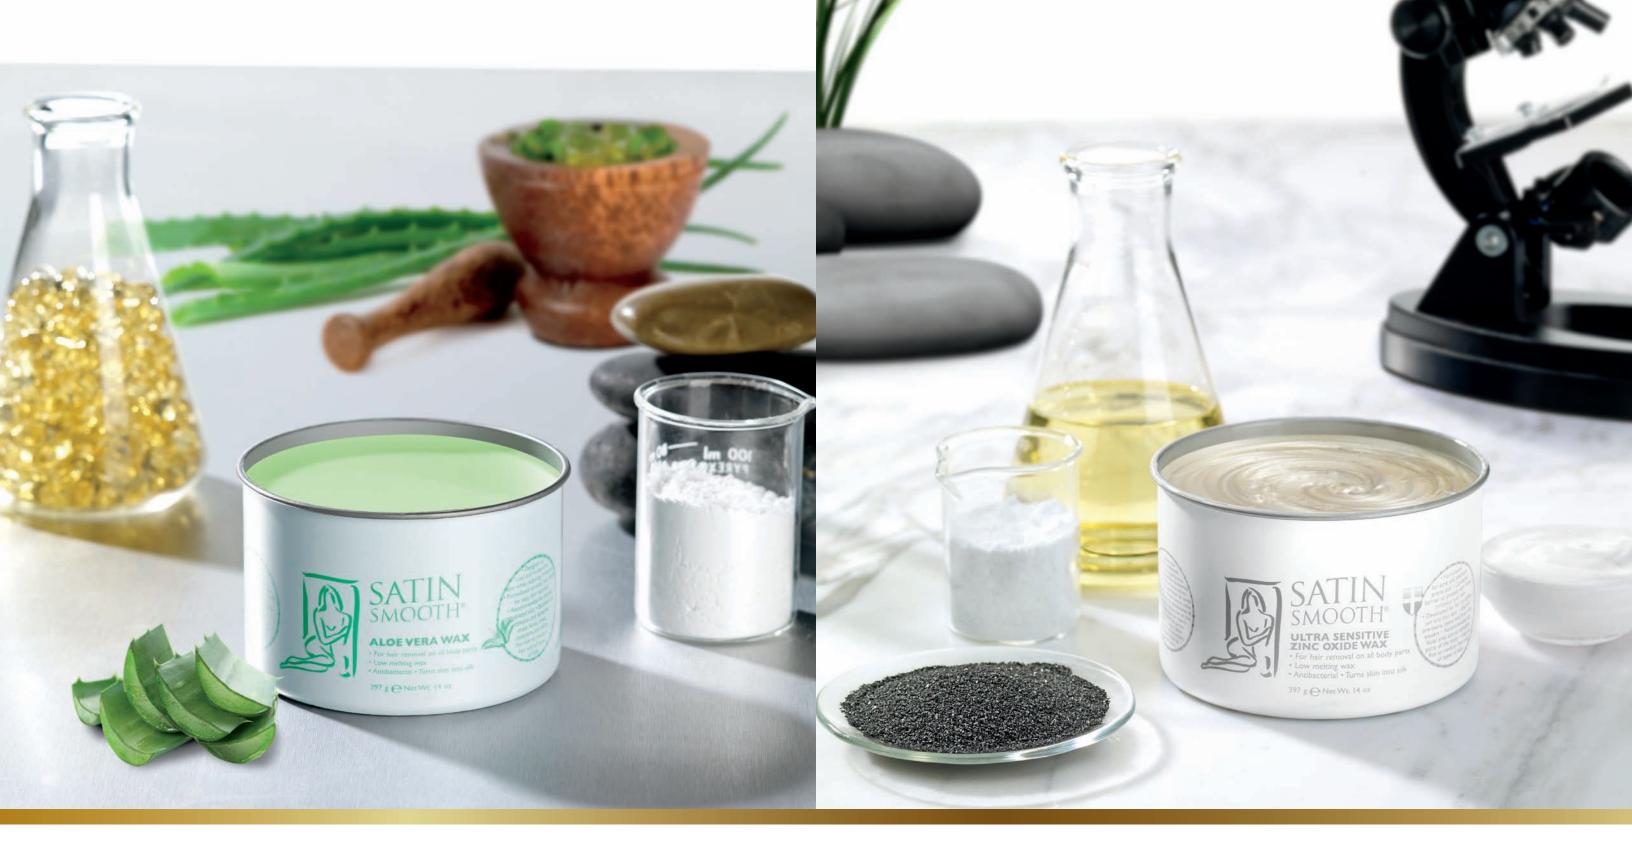

# Aloe Vera Wax SSW14AV

Aloe Vera Wax cools and moisturizes the skin while reducing irritation during waxing services. Recommended for use on tanned, dehydrated and aging skin, it is ideally suited for use on delicate and sensitive areas like the face, upper torso, underarm and bikini. It should be used on fine to medium fine hair and dry skin.

# Zinc Oxide Wax SSW14Z0

Acne and blemish prone skin need special care – Zinc Oxide Wax protects problem skin from irritation and rashes. Developed for fair complexions and the thinner skin of preteens and teens, and first time waxers, it is recommended for use on fine to medium hair and ultra-sensitive skin on the face and body.