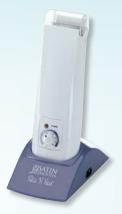

#### Satin Smooth® Nice 'N Neat™ Single Wax Warmer

Portable and convenient, this single cartridge wax warmer ensures superior results in minimal time. Specially designed to hold one large single wax cartridge, optimizing your waxing service. It also has a connection for another single warmer base, giving you options to customize your waxing services.