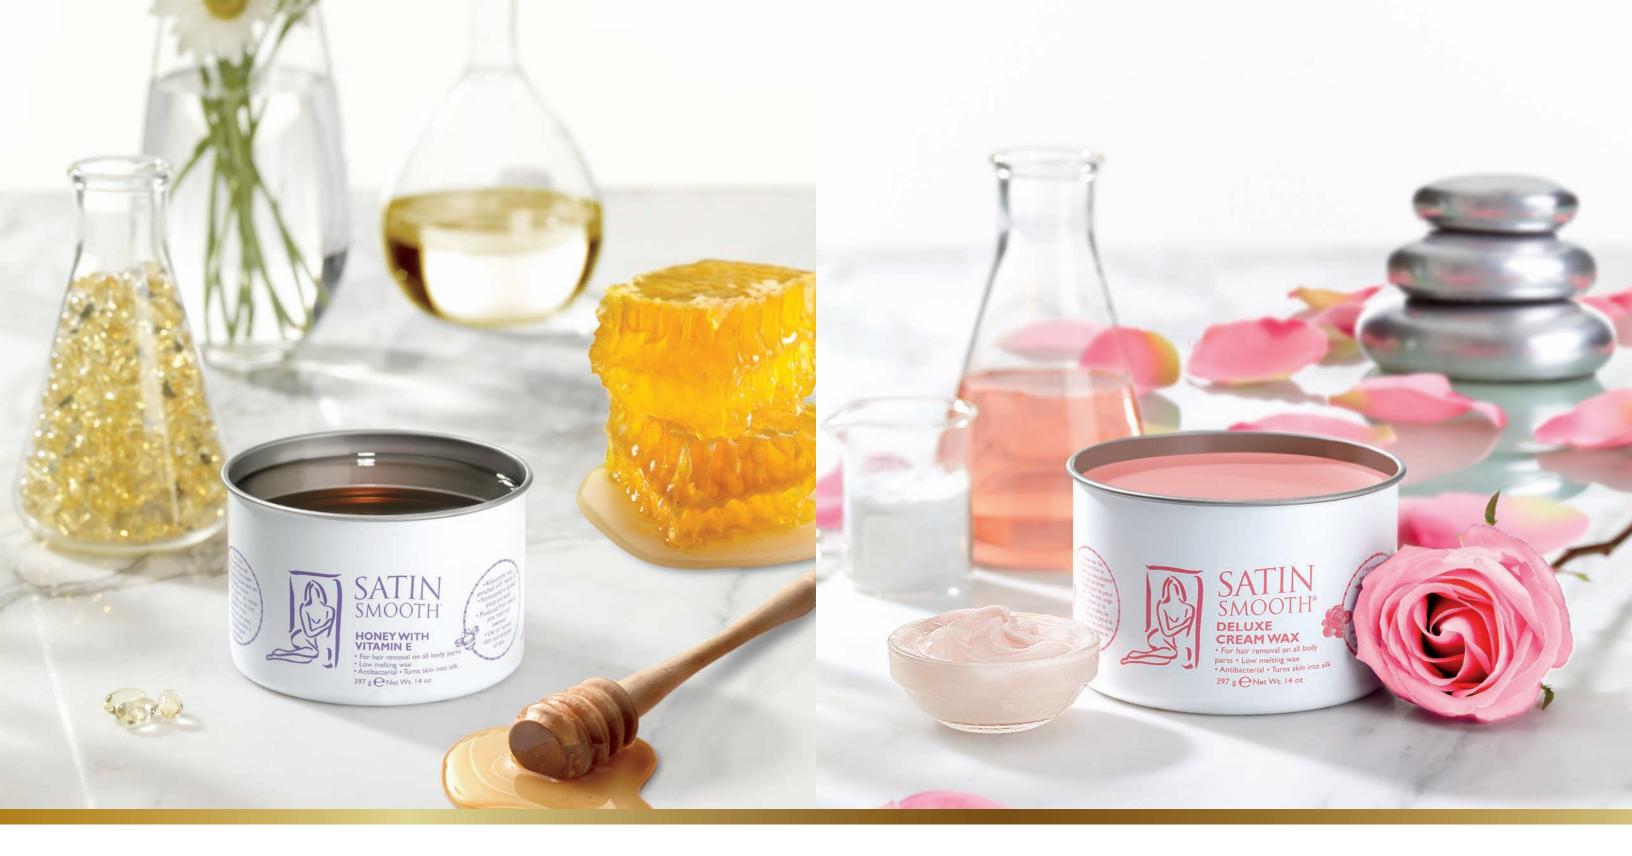

# Honey Wax ssw14

Specially formulated to spread thinly and easily over large areas of the body, Honey Wax with Vitamin E is perfect for all types of hair and oily skin. Enriched with Vitamin E, which acts as a buffer between the skin and the wax, it is produced from natural pine resin and beeswax with natural anti-microbial properties.

## Deluxe Cream Wax SSW14CR

Created with enriched vitamins and emollients to soften and smooth the hair shaft, Deluxe Cream Wax is especially formulated for thick, coarse and curly, stubborn hair. It is highly recommended for dry, dehydrated skin and while developed especially for African American and Latino clients, it can be used on all types of skin.