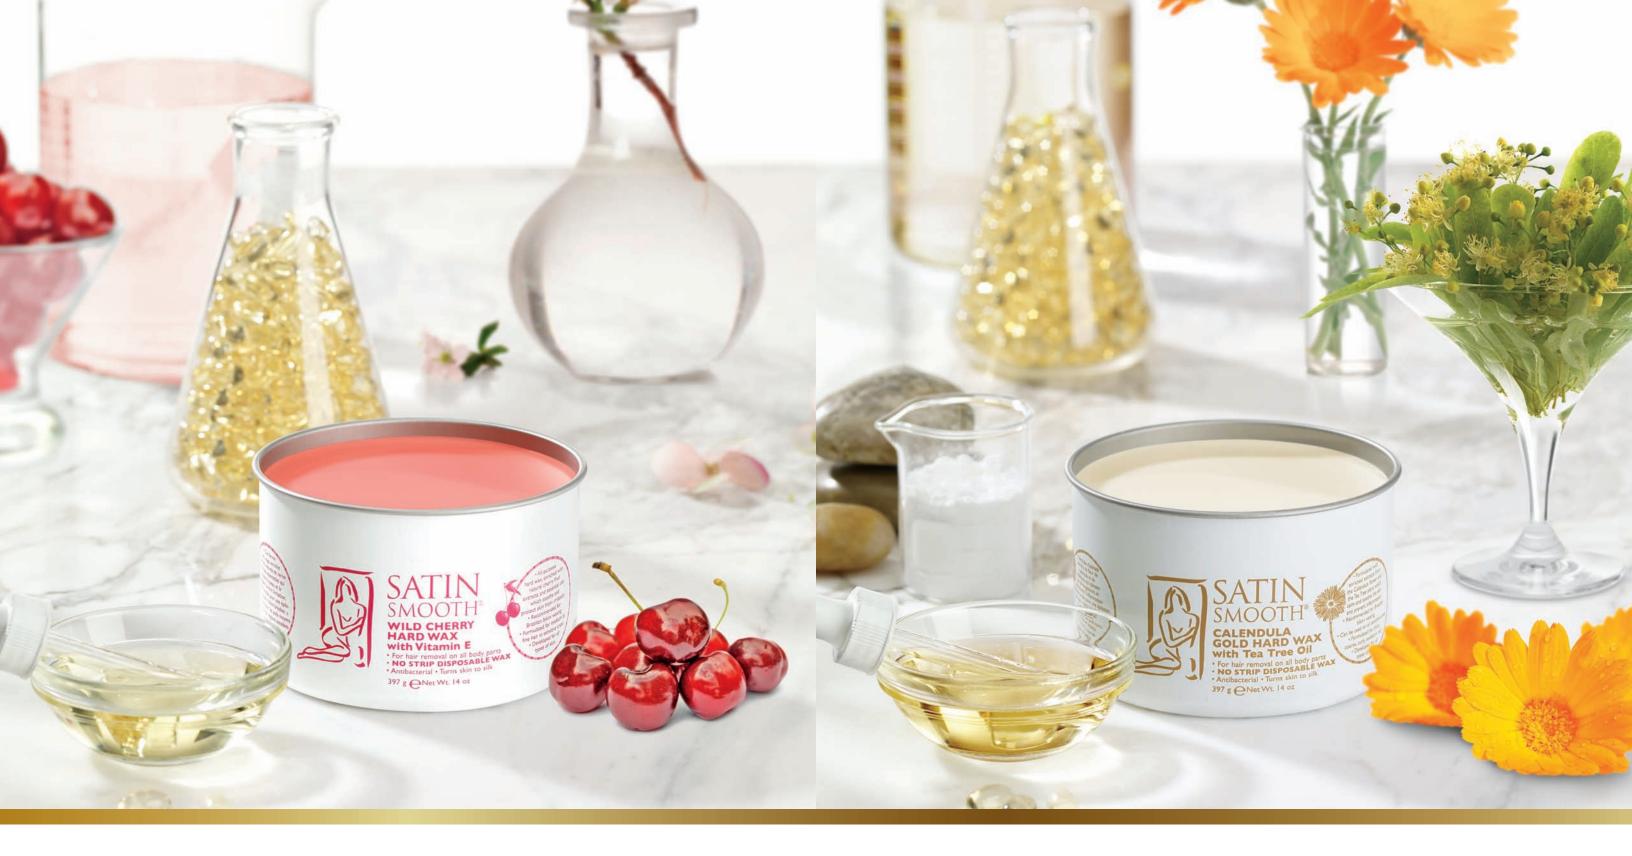

# Wild Cherry Wax SSW14CH

Developed for ultra-sensitive skin, Wild Cherry® Hard Wax contains natural cherry fruit extracts and essential oils of Vitamin E to soothe the skin and protect from irritation. It has a low melting temperature and spreads easily. Recommended for Brazilian bikini waxing, it requires no cloth strips and is ideal for use on fine to medium hair.

# Calendula Wax SSW14CT

Formulated with enriched extracts from the calendula flower and the tea tree plant, this no-strip disposable wax calms and soothes the skin and helps prevents inflammation. It is formulated for thick, coarse hair, is recommended for Brazilian bikini waxing and can be used on all skin types.