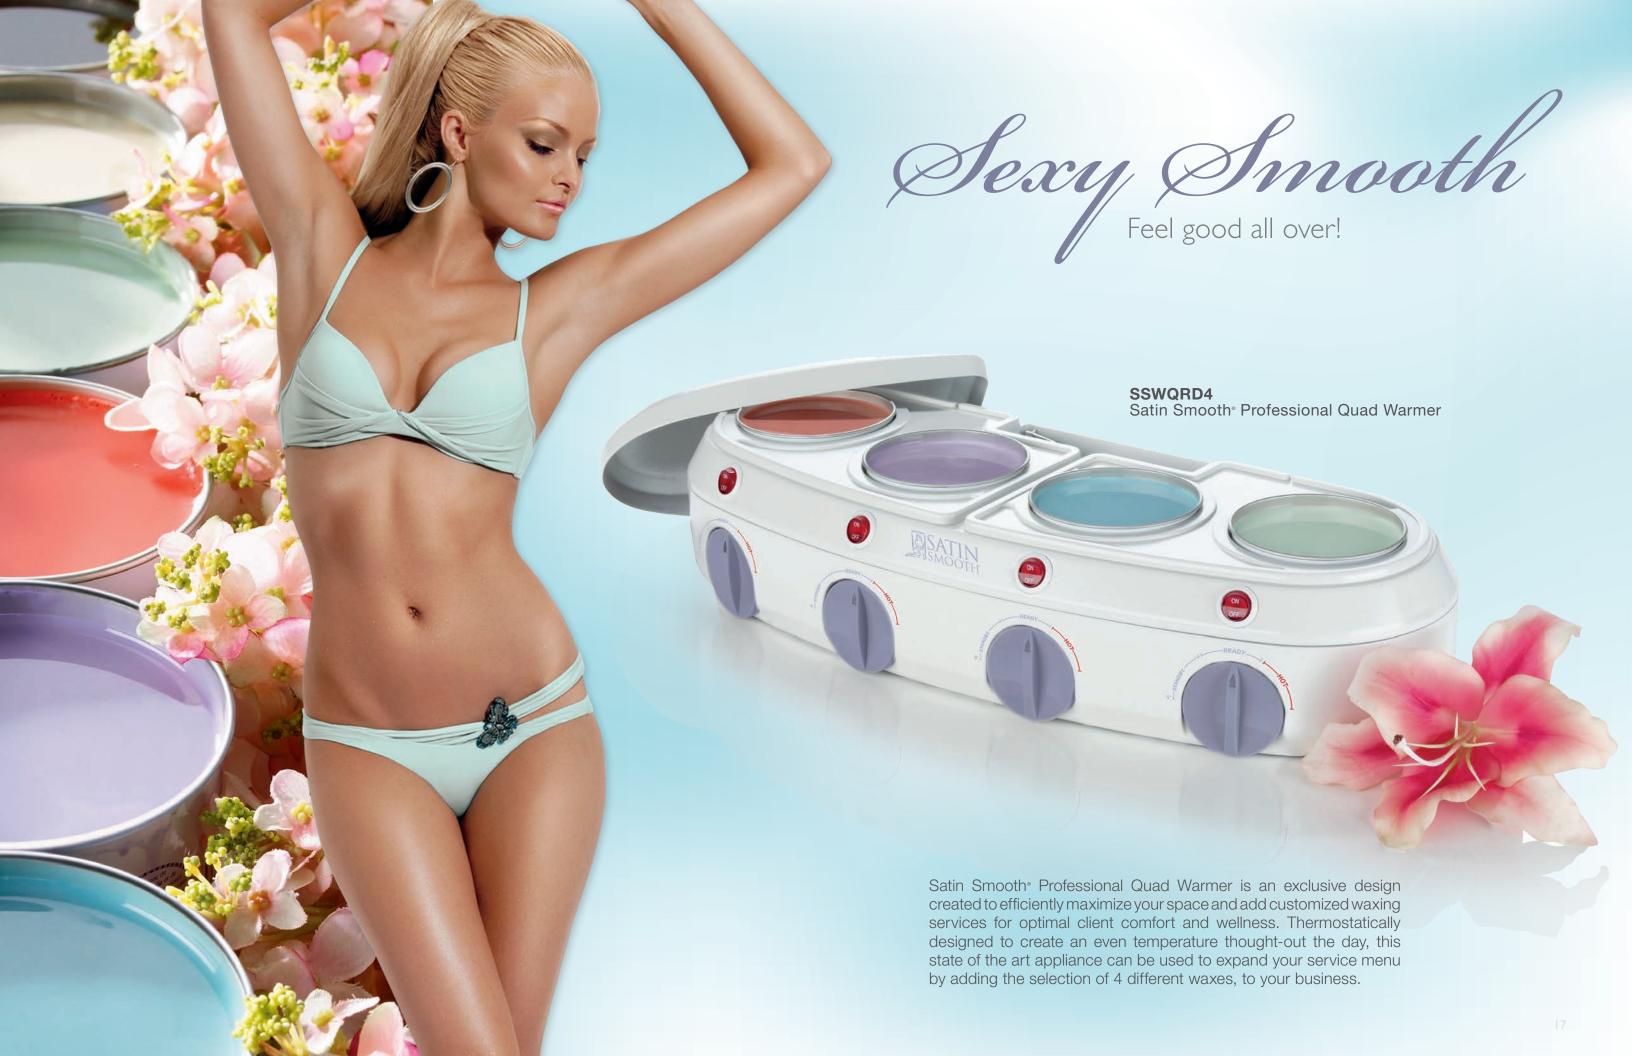

# Satin Smooth waxes. Imported from Italy, our premium waxes blend beeswax, vitamins, natural oils, and earth's essential elements. Propolis, nature's own anti-microbial, protects and nourishesskin, while built-in buffers eliminate the need for dusting powder. Formulated to melt and

cool quickly and spread easily, these premium waxes let you offer your clients an effective and comfortable waxing experience. All Satin Smooth® waxes are designed to use on any area of the body.