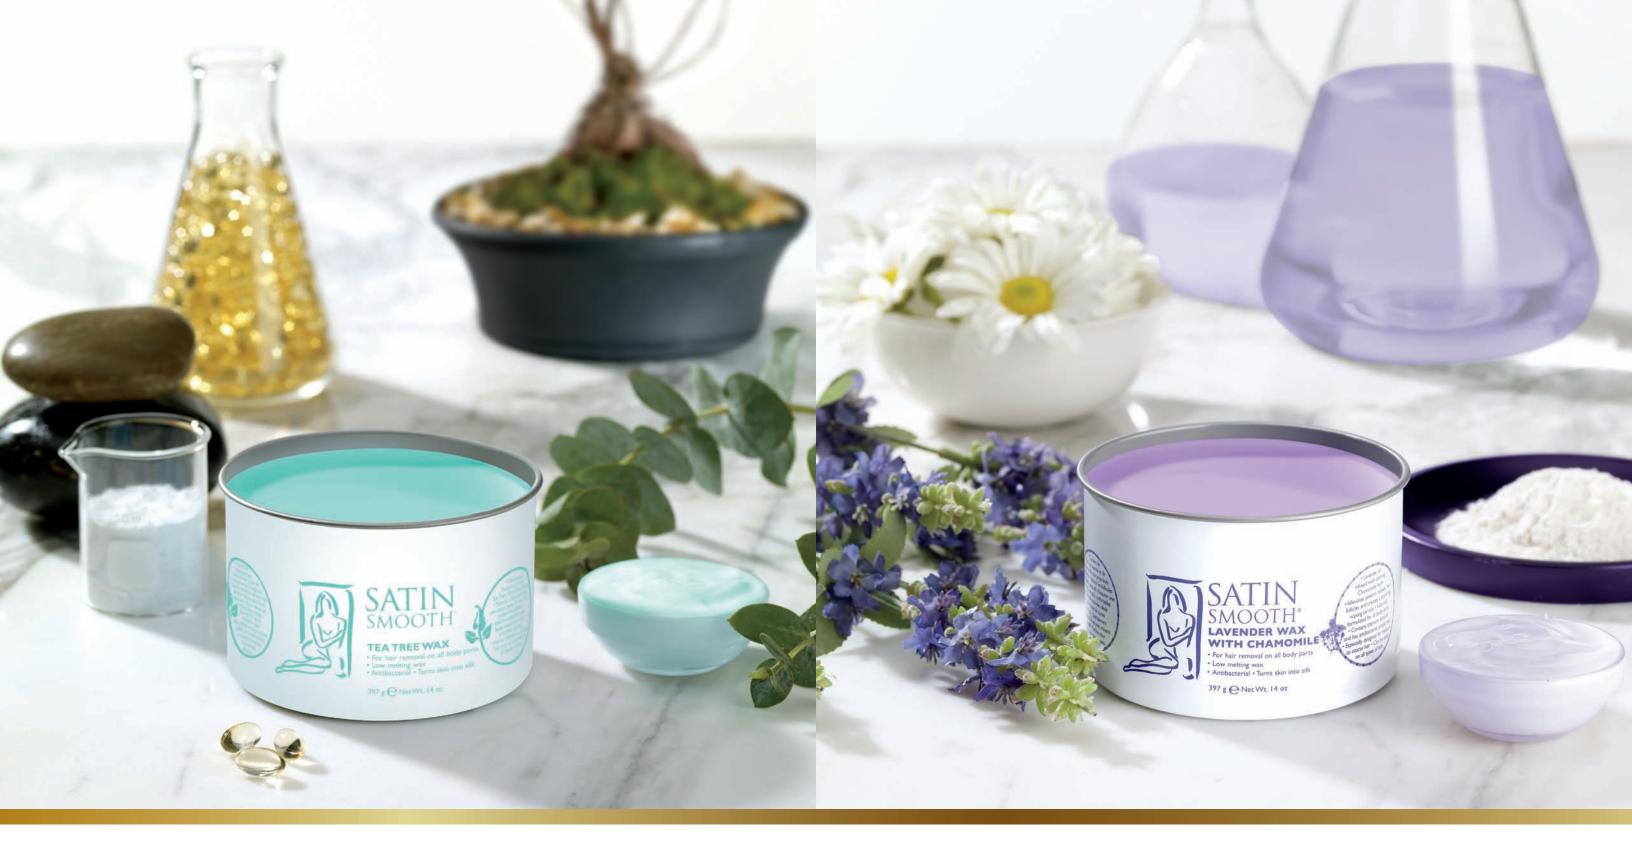

## Tea Tree Wax SSW14TT

This therapeutic wax contains tea tree oil and eucalyptus, natural calming extracts that penetrate the pores to relax and release hair follicles. It contains titanium dioxide, which is a buffing agent with natural properties, making it ideal for sensitive areas like face, underarms, neck and bikini line. Tea Tree Wax with Eucalyptus is great for use on sensitive skin with medium to coarse hair.

# Lavender Wax ssw14LW

The combination of lavender oil and calming chamomile alleviates tension, relaxes hair follicles and creates a soothing waxing experience for all body parts. Especially designed for thick, coarse hair, Lavender Wax with Chamomile can be used on normal to sensitive skin.