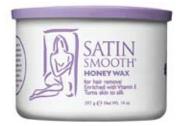

# EASILY IDENTIFYING WAX FORMULAS

EVEN WHEN SATIN SMOOTH® WAXES ARE FULLY MELTED IN THE HEATER THERE IS NO NEED TO REMOVE THE CAN TO CHECK WHICH FORMULA IT IS. SATIN SMOOTH'S SIX WAX FORMULAS ARE USER-FRIENDLY - EACH WAX IS COLOR-CODED MAKING IT EASY TO IDENTIFY WHEN WORKING WITH MULTIPLE WARMERS.



#### **HONEY WAX**





Purple lid, transparent golden wax

#### **DELUXE CREAM WAX**





Pink lid, pink wax

## TEA TREE WAX





Turquoise lid, light turquoise wax

# ZINC OXIDE WAX







## **ALOE VERA WAX**





Seafoam green lid, seafoam green wax

## CALENDULA GOLD HARD WAX





Yellow lid, dark, rich golden wax

WWW.SATINSMOOTH.COM ©2008 CONAIRPRO INC.