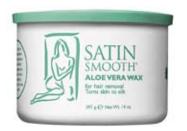

# EASILY IDENTIFYING WAX FORMULAS

EVEN WHEN SATIN SMOOTH® WAXES ARE FULLY MELTED IN THE HEATER THERE IS NO NEED TO REMOVE THE CAN TO CHECK WHICH FORMULA IT IS. SATIN SMOOTH'S SIX WAX FORMULAS ARE USER-FRIENDLY - EACH WAX IS COLOR-CODED MAKING IT EASY TO IDENTIFY WHEN WORKING WITH MULTIPLE WARMERS.



#### **HONEY WAX**





Purple lid, transparent golden wax

#### **DELUXE CREAM WAX**





Pink lid, pink wax

## TEA TREE WAX





Turquoise lid, light turquoise wax

# ZINC OXIDE WAX







## **ALOE VERA WAX**





Seafoam green lid, seafoam green wax

## CALENDULA GOLD HARD WAX





Yellow lid, dark, rich golden wax

WWW.SATINSMOOTH.COM ©2008 CONAIRPRO INC.