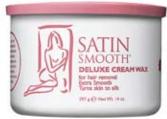

# EASILY IDENTIFYING WAX FORMULAS

EVEN WHEN SATIN SMOOTH® WAXES ARE FULLY MELTED IN THE HEATER THERE IS NO NEED TO REMOVE THE CAN TO CHECK WHICH FORMULA IT IS. SATIN SMOOTH'S SIX WAX FORMULAS ARE USER-FRIENDLY - EACH WAX IS COLOR-CODED MAKING IT EASY TO IDENTIFY WHEN WORKING WITH MULTIPLE WARMERS.



#### **HONEY WAX**





Purple lid, transparent golden wax

#### **DELUXE CREAM WAX**





Pink lid, pink wax

## TEA TREE WAX





Turquoise lid, light turquoise wax

# ZINC OXIDE WAX







## **ALOE VERA WAX**





Seafoam green lid, seafoam green wax

## CALENDULA GOLD HARD WAX





Yellow lid, dark, rich golden wax

WWW.SATINSMOOTH.COM ©2008 CONAIRPRO INC.